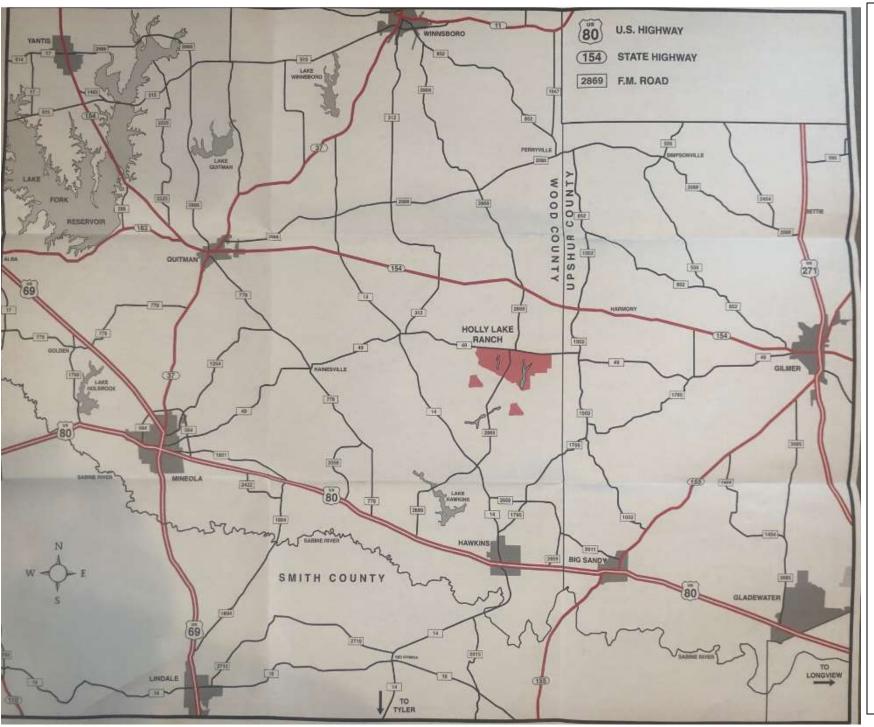

\*\*\*\*Maps meant to be an overview to orientate one to location of HLR relative to major interstates, highways and surrounding towns.

| Town                            | Mileage<br>apprx. | Population Est<br>from U.S.<br>census Bureau<br>rounded to 100 | General direction.                                                                                                                                                                                                                         | Notable Services based on location to Holly Lake Ranch (HLR)                                                                                                                                                                             |
|---------------------------------|-------------------|----------------------------------------------------------------|--------------------------------------------------------------------------------------------------------------------------------------------------------------------------------------------------------------------------------------------|------------------------------------------------------------------------------------------------------------------------------------------------------------------------------------------------------------------------------------------|
| Holly Lake                      | <1                | 2800                                                           | North on FM 2869.                                                                                                                                                                                                                          | HLR Library, church                                                                                                                                                                                                                      |
| Holly Lake                      | 1                 |                                                                | South on FM 2869 .                                                                                                                                                                                                                         | Mo's Pizza, Mario's Café, Chevron, Family Dollar, Dollar<br>General, Holly Car Care carwash, multiple churches, dry<br>cleaning drop off, two banks and <b>Liberty Water</b>                                                             |
| Hawkins outskirts               | 5                 | 1300                                                           | South on FM 2869, four way stop of FM 2869 & FM 14.                                                                                                                                                                                        | <b>Christus Clinic</b> , Subway, Dubyas's BBQ, computer repair store, Mexican food truck and donut shop                                                                                                                                  |
| Hawkins                         | 10                |                                                                | South on FM 2869, left onto FM 14.                                                                                                                                                                                                         | Brookshire's grocery store & gas, Red Rooster restaurant,<br>Sonic, Hawkins Library, Napa Auto, other local businesses,<br>school K-12, churches and banks                                                                               |
| Harmony School<br>District K-12 | 11                | NA                                                             | North on 2869, right onto FM 49, left onto 2869, right onto State Hyw 154.                                                                                                                                                                 | Holly Lake Ranch <b>designated</b> school district                                                                                                                                                                                       |
| Big Sandy                       | 17                | 1400                                                           | South on FM 2869, left onto FM 14, left onto US 80.                                                                                                                                                                                        | Two Rivers convenience store with meat section, liquor stores and Circle M restaurant - right onto State Hyw 155 S. Part of US Hyw 80 communities.                                                                                       |
| Gilmer                          | 19                | 5200                                                           | North on FM 2869, right onto FM 49, left onto 2869, right onto State Hyw 154 – takes one into town and along town square. Left onto US Hyw 271 to Verizon, Wal-Mart and Brookshire's. Right onto US Hyw 271 more business and restaurants. | Many business services and some fast food and dine in restaurants, <b>Upshur Electric, Etex telephone</b> & related services, Verizon, Wal-Mart and Brookshire's grocery store.                                                          |
| Quitman                         | 20                | 1800                                                           | North on FM 2869, right onto FM 49, left onto 2869, left onto State Hyw 154.                                                                                                                                                               | <b>DMV</b> office, <b>ETMC</b> – part of UT Health Hospital services, Wood County seat, several businesses to include restaurants, banks, grocery and hardware stores.                                                                   |
| Mineola                         | 26                | 4700                                                           | South on FM 2869, right onto US 80.                                                                                                                                                                                                        | Some restaurants, boutiques and antique shopping. Lake County Playhouse & Historic Select Theater offers plays seasonally and first run movies on the weekends. Part of US Hyw 80 communities. Wal-Mart is located off E State Loop 564. |
| Gladewater                      | 28                | 6400                                                           | South on FM 2869, left onto FM 14, left onto US 80, continue past Big Sandy on US 80.                                                                                                                                                      | Some restaurants, boutique and antique shopping. Home of the Gladewater Opry. Part of US Hyw 80 communities.                                                                                                                             |
| Lindale                         | 31                | 6000                                                           | South on FM 2869, left onto FM 14, right on FM 16. (Or continue on FM 14 to I 20, then right onto I 20.)                                                                                                                                   | Several businesses to include restaurants, banks, grocery and hardware stores. Mail House - shipping and printing services, Lowes, Wal-Mart, AT&T and Christus Clinic.                                                                   |
| Tyler                           | 42                | 104,800                                                        | South on FM 2869, left onto FM 14. (Consult GPS for best route to specific business service.)                                                                                                                                              | Full service community and event city.                                                                                                                                                                                                   |
| Longview                        | 43                | 82,000                                                         | Located southeast of HLR. Consult GPS for best route to specific service.                                                                                                                                                                  | Full service community and event city.                                                                                                                                                                                                   |