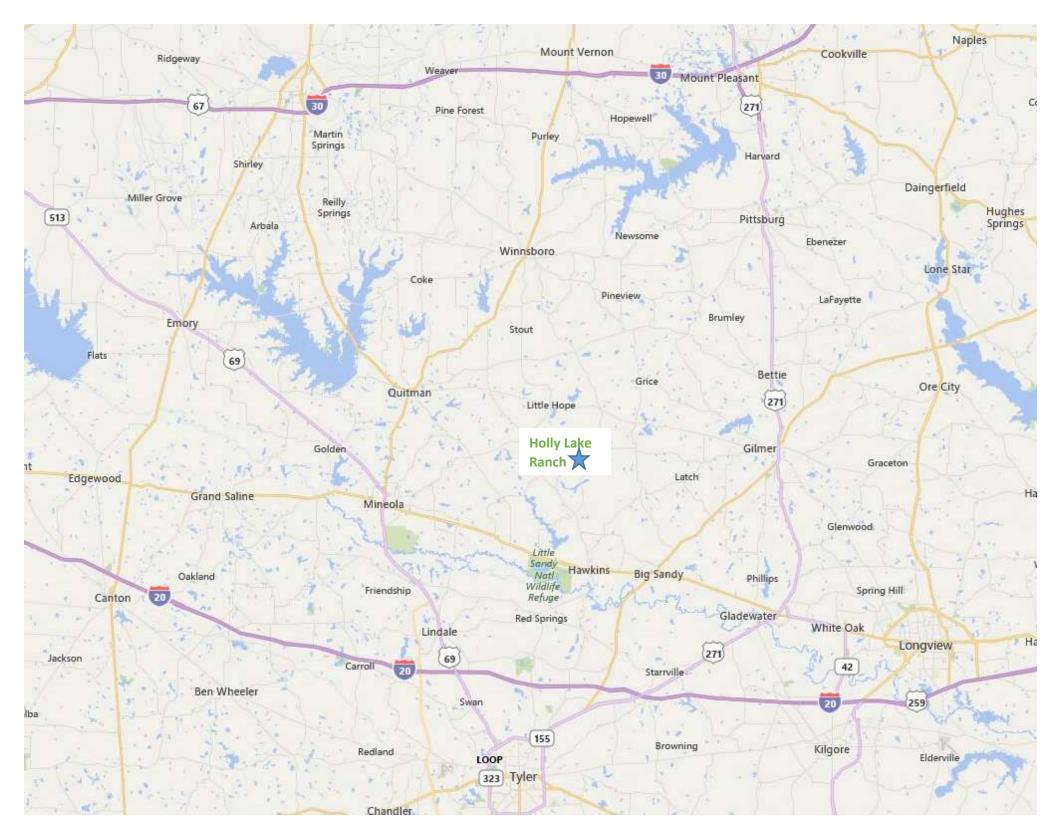

\*\*\*\*Maps meant to be an overview to orientate one to location of HLR relative to major interstates, highways and surrounding towns.

| Town                            | Mileage<br>apprx. | Population Est<br>from U.S.<br>census Bureau<br>rounded to 100 | General direction.                                                                                                                                                                                                                         | Notable Services based on location to Holly Lake Ranch (HLR)                                                                                                                                                                             |
|---------------------------------|-------------------|----------------------------------------------------------------|--------------------------------------------------------------------------------------------------------------------------------------------------------------------------------------------------------------------------------------------|------------------------------------------------------------------------------------------------------------------------------------------------------------------------------------------------------------------------------------------|
| Holly Lake                      | <1                | 2800                                                           | North on FM 2869.                                                                                                                                                                                                                          | HLR Library, church                                                                                                                                                                                                                      |
| Holly Lake                      | 1                 |                                                                | South on FM 2869 .                                                                                                                                                                                                                         | Mo's Pizza, Mario's Café, Chevron, Family Dollar, Dollar<br>General, Holly Car Care carwash, multiple churches, dry<br>cleaning drop off, two banks and <b>Liberty Water</b>                                                             |
| Hawkins outskirts               | 5                 | 1300                                                           | South on FM 2869, four way stop of FM 2869 & FM 14.                                                                                                                                                                                        | <b>Christus Clinic</b> , Subway, Dubyas's BBQ, computer repair store, Mexican food truck and donut shop                                                                                                                                  |
| Hawkins                         | 10                |                                                                | South on FM 2869, left onto FM 14.                                                                                                                                                                                                         | Brookshire's grocery store & gas, Red Rooster restaurant,<br>Sonic, Hawkins Library, Napa Auto, other local businesses,<br>school K-12, churches and banks                                                                               |
| Harmony School<br>District K-12 | 11                | NA                                                             | North on 2869, right onto FM 49, left onto 2869, right onto State Hyw 154.                                                                                                                                                                 | Holly Lake Ranch <b>designated</b> school district                                                                                                                                                                                       |
| Big Sandy                       | 17                | 1400                                                           | South on FM 2869, left onto FM 14, left onto US 80.                                                                                                                                                                                        | Two Rivers convenience store with meat section, liquor stores and Circle M restaurant - right onto State Hyw 155 S. Part of US Hyw 80 communities.                                                                                       |
| Gilmer                          | 19                | 5200                                                           | North on FM 2869, right onto FM 49, left onto 2869, right onto State Hyw 154 – takes one into town and along town square. Left onto US Hyw 271 to Verizon, Wal-Mart and Brookshire's. Right onto US Hyw 271 more business and restaurants. | Many business services and some fast food and dine in restaurants, <b>Upshur Electric, Etex telephone</b> & related services, Verizon, Wal-Mart and Brookshire's grocery store.                                                          |
| Quitman                         | 20                | 1800                                                           | North on FM 2869, right onto FM 49, left onto 2869, left onto State Hyw 154.                                                                                                                                                               | <b>DMV</b> office, <b>ETMC</b> – part of UT Health Hospital services, Wood County seat, several businesses to include restaurants, banks, grocery and hardware stores.                                                                   |
| Mineola                         | 26                | 4700                                                           | South on FM 2869, right onto US 80.                                                                                                                                                                                                        | Some restaurants, boutiques and antique shopping. Lake County Playhouse & Historic Select Theater offers plays seasonally and first run movies on the weekends. Part of US Hyw 80 communities. Wal-Mart is located off E State Loop 564. |
| Gladewater                      | 28                | 6400                                                           | South on FM 2869, left onto FM 14, left onto US 80, continue past Big Sandy on US 80.                                                                                                                                                      | Some restaurants, boutique and antique shopping. Home of the Gladewater Opry. Part of US Hyw 80 communities.                                                                                                                             |
| Lindale                         | 31                | 6000                                                           | South on FM 2869, left onto FM 14, right on FM 16. (Or continue on FM 14 to I 20, then right onto I 20.)                                                                                                                                   | Several businesses to include restaurants, banks, grocery and hardware stores. Mail House - shipping and printing services, Lowes, Wal-Mart, AT&T and Christus Clinic.                                                                   |
| Tyler                           | 42                | 104,800                                                        | South on FM 2869, left onto FM 14. (Consult GPS for best route to specific business service.)                                                                                                                                              | Full service community and event city.                                                                                                                                                                                                   |
| Longview                        | 43                | 82,000                                                         | Located southeast of HLR. Consult GPS for best route to specific service.                                                                                                                                                                  | Full service community and event city.                                                                                                                                                                                                   |